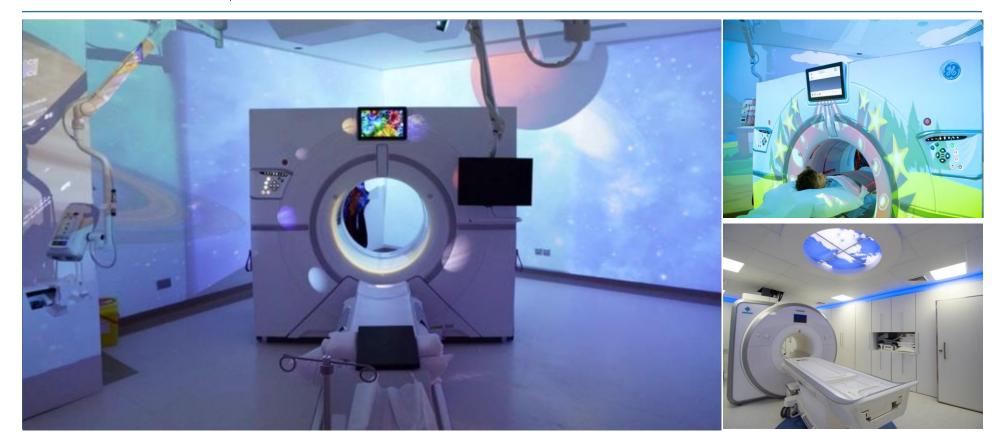

#### Features Include:

- Gantry animations available for CT Scan, PET/CT, MRI, PET/MRI, Nuclear Medicine and Linear Accelerators.
- Wall, ceiling or floor animations designed for any imaging or healthcare space.
- Customizable and flexible software which allows the patient to choose their own animated environment.
- Animations include beautiful nature images, pediatric images, holiday images, patient education and much more.
- Product can be added to existing equipment or made as an entirely new construction.
- Design ensures that no hardware touches the equipment gantry which allows for ease of equipment service and maintenance.

ENSPIRATIONS 360

ImmerActive 360 brings your entire suite to life like nothing else. We can enhance the patient experience by taking their mind off the ImmerActive 360 solution enables the patient to become the hospital environment and refocus their mind towards a fun, fully immersed in an experience that changes the environment and the surrounding.