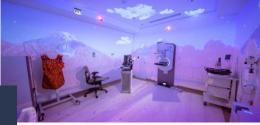

# WALL COVERINGS

Transform walls with our hospital grade vinyl covering, which is applied like wallpaper to create a special environment. Customers can pick from a library of designs, or work with Comfort Health Solutions to create a custom theme specific for their facility.

## MURALS

Comfort Health Solutions' accomplished team is a talented blend of Clinical Specialists, Computer Scientists, Graphic Designers, Producers, and Multimedia and Advanced 3D Animation experts who ensure that all our artwork is both innovative and engaging. Our colorful and vibrant murals can add a theme to a singular room or an entire department.