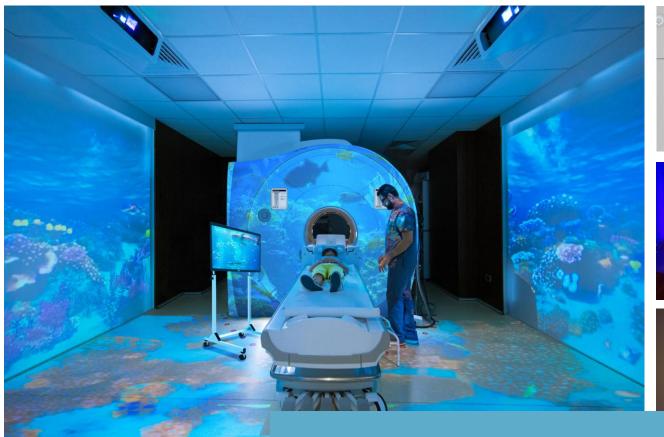

ImmerActive transforms the patient experience by immersing them in a vibrantly customized environment.

Patients can choose the images and designs that best help them to feel comfortable and calm and change the way that they experience healthcare.

#### Features Include:

- Gantry animations available for CT Scan, PET/CT, MRI, PET/MRI, Nuclear Medicine and Linear Accelerators.
- Wall, ceiling or floor animations designed for any imaging or healthcare space.
- Customizable and flexible software which allows the patient to choose their own animated environment.
- Animations include beautiful nature images, pediatric images, holiday images, patient education and much more.
- Product can be added to existing equipment or made as an entirely new construction.
- Design ensures that no hardware touches the equipment gantry which allows for ease of equipment service and maintenance.

ENSPIRATIONS 360

ImmerActive 360 brings your entire suite to life like nothing else. We can enhance the patient experience by taking their mind off the ImmerActive 360 solution enables the patient to become the hospital environment and refocus their mind towards a fun, fully immersed in an experience that changes the environment and the surrounding.