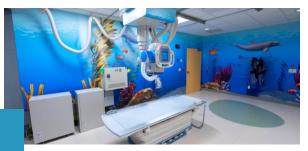

# EQUIPMENT SKINS

Our themed hospital grade vinyl coverings are applied to the gantry or table of various pieces of equipment (CT, MRI, PET, Nuclear Medicine, R/F, DR, etc.) to create a unique design. Diamond Shield is a secondary clear covering that can also be applied to specific areas that may be susceptible to more wear and tear.

# WALL COVERINGS

Transform walls with our hospital grade vinyl covering, which is applied like wallpaper to create a special environment. Customers can pick from a library of designs, or work with Comfort Health Solutions to create a custom theme specific for their facility.

## MURALS

Comfort Health Solutions' accomplished team is a talented blend of Clinical Specialists, Computer Scientists, Graphic Designers, Producers, and Multimedia and Advanced 3D Animation experts who ensure that all our artwork is both innovative and engaging. Our colorful and vibrant murals can add a theme to a singular room or an entire department.