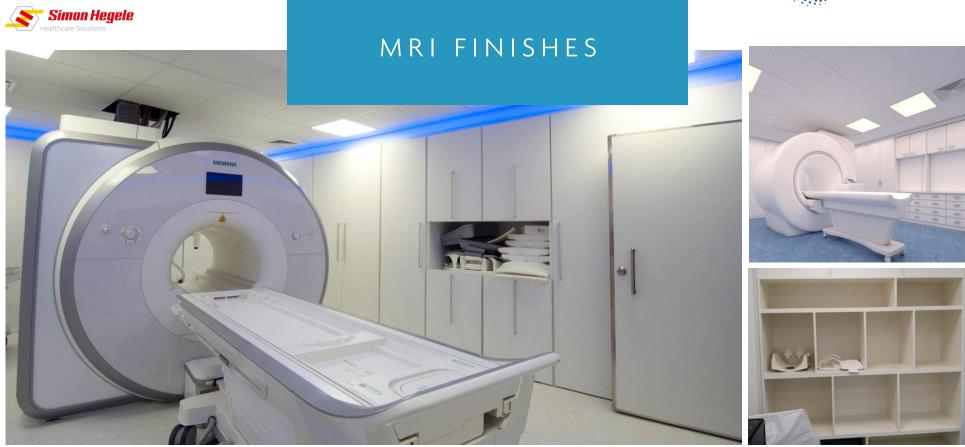

The functionality of medical imaging is in direct relation to the speed of the exams. The same is true with the environment - relaxed patients can decrease exam time. The ability to balance both aspects of a room is complex. CHS has partnered with Simon Hegele and shielding manufacturer Tekemi to develop special furniture that completely integrates with room walls. So much so that they practically disappear. This enables you to have rooms that are visually clean while still maintaining functionality.

Included as part of our MRI finishes are special furniture modules for aesthetic purposes that work with the rest of the room decoration. This solution can be incorporated in 15to any medical imaging project including MRI rooms or to retrofit an existing room.