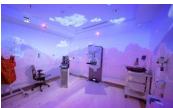

mind stimulating experience.

ImmerLight is a full suite ambient solution that provides a calming wash of color to the room. As a popular solution for both patients and staff, ImmerLight has proven to create a calming environment during an otherwise stressful time in a patient's life.

ImmerLight serene panels offer a rich ambient solution and are flexible in spaces with constraints. Each panel is custom designed to fit within space requirements on a ceiling or wall, and can be controlled independently, or globally through a wireless controller. Our wall panels can be stand alone subtle lighting solutions or can be mixed with imagery to become artwork within the suite.