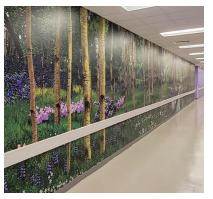

## MURALS

Comfort Health Solutions' accomplished team is a talented blend of Clinical Specialists, Computer Scientists, Graphic Designers, Producers, and Multimedia and Advanced 3D Animation experts who ensure that all our artwork is both innovative and engaging. Our colorful and vibrant murals can add a theme to a singular room or an entire department.

Customers may choose from a library of already created murals or work with CHS to design a custom theme specific to their facility. The library of murals includes themes for pediatric, adult patients, blended (for patients of all ages), and women's health.