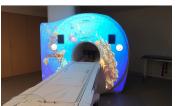

# EQUIPMENT SKINS

Our themed hospital grade vinyl coverings are applied to the gantry or table of various pieces of equipment (CT, MRI, PET, Nuclear Medicine, R/F, DR, etc.) to create a unique design. Diamond Shield is a secondary clear covering that can also be applied to specific areas that may be susceptible to more wear and tear.

#### Features Include:

- Gantry animations available for CT Scan, PET/CT, MRI, PET/MRI, Nuclear Medicine and Linear Accelerators.
- Wall, ceiling or floor animations designed for any imaging or healthcare space.
- Customizable and flexible software which allows the patient to choose their own animated environment.
- Animations include beautiful nature images, pediatric images, holiday images, patient education and much more.
- Product can be added to existing equipment or made as an entirely new construction.
- Design ensures that no hardware touches the equipment gantry which allows for ease of equipment service and maintenance.