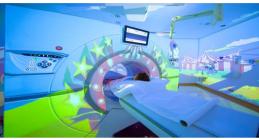

# EQUIPMENT SKINS

Our themed hospital grade vinyl coverings are applied to the gantry or table of various pieces of equipment (CT, MRI, PET, Nuclear Medicine, R/F, DR, etc.) to create a unique design. Diamond Shield is a secondary clear covering that can also be applied to specific areas that may be susceptible to more wear and tear.

#### Features Include:

- Gantry animations available for CT Scan, PET/CT, MRI, PET/MRI, Nuclear Medicine and Linear Accelerators.
- Wall, ceiling or floor animations designed for any imaging or healthcare space.
- Customizable and flexible software which allows the patient to choose their own animated environment.
- Animations include beautiful nature images, pediatric images, holiday images, patient education and much more.
- Product can be added to existing equipment or made as an entirely new construction.
- Design ensures that no hardware touches the equipment gantry which allows for ease of equipment service and maintenance.