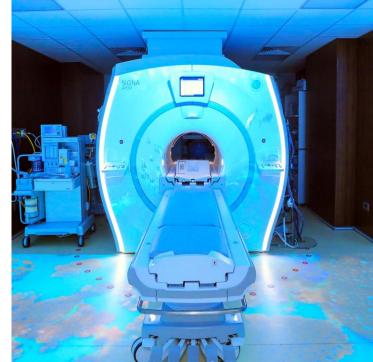

# EQUIPMENT SKINS

Our themed hospital grade vinyl coverings are applied to the gantry or table of various pieces of equipment (CT, MRI, PET, Nuclear Medicine, R/F, DR, etc.) to create a unique design. Diamond Shield is a secondary clear covering that can also be applied to specific areas that may be susceptible to more wear and tear.

"CHS went above and beyond our expectations and have transformed our Areas into magical get-a-ways for both our patients and staff!"

Traci Foster, Texas Children's Hospital – The Woodlands

All CHS products are durable, washable and scrubbable, and can be cleaned with regular medical cleaning solutions, however we do not recommend using straight bleach to clean any of your CHS products.

Diamond Shield is a secondary clear covering that can also be applied to specific areas that may be susceptible to more wear and tear.

All CHS products are durable, washable and scrubbable, and can be cleaned with regular medical cleaning solutions, however we do not recommend using straight bleach to clean any of your CHS products.