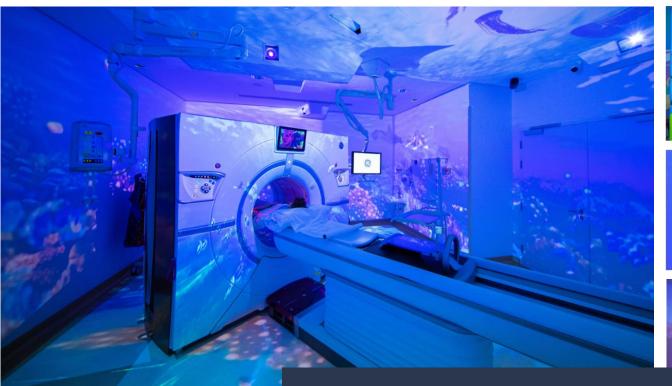

# EQUIPMENT SKINS

Our themed hospital grade vinyl coverings are applied to the gantry or table of various pieces of equipment (CT, MRI, PET, Nuclear Medicine, R/F, DR, etc.) to create a unique design. Diamond Shield is a secondary clear covering that can also be applied to specific areas that may be susceptible to more wear and tear.

#### Features Include:

- Gantry animations available for CT Scan, PET/CT, MRI, PET/MRI, Nuclear Medicine and Linear Accelerators.
- Wall, ceiling or floor animations designed for any imaging or healthcare space.
- Customizable and flexible software which allows the patient to choose their own animated environment.
- Animations include beautiful nature images, pediatric images, holiday images, patient education and much more.
- Product can be added to existing equipment or made as an entirely new construction.
- Design ensures that no hardware touches the equipment gantry which allows for ease of equipment service and maintenance.

ENSPIRATIONS 360

ImmerActive 360 brings your entire suite to life like nothing else. We can enhance the patient experience by taking their mind off the ImmerActive 360 solution enables the patient to become the hospital environment and refocus their mind towards a fun, fully immersed in an experience that changes the environment and the surrounding.