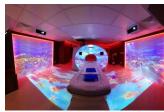

ENSPIRATIONS 360

ImmerActive 360 brings your entire suite to life like nothing else. We can enhance the patient experience by taking their mind off the ImmerActive 360 solution enables the patient to become the hospital environment and refocus their mind towards a fun, fully immersed in an experience that changes the environment and the surrounding.

mind stimulating experience.

ImmerLight is a full suite ambient solution that provides a calming wash of color to the room. As a popular solution for both patients and staff, ImmerLight has proven to create a calming environment during an otherwise stressful time in a patient's life.