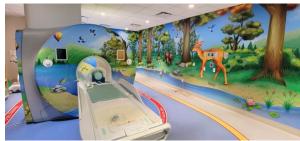

# EQUIPMENT SKINS

Our themed hospital grade vinyl coverings are applied to the gantry or table of various pieces of equipment (CT, MRI, PET, Nuclear Medicine, R/F, DR, etc.) to create a unique design. Diamond Shield is a secondary clear covering that can also be applied to specific areas that may be susceptible to more wear and tear.

## MURALS

Comfort Health Solutions' accomplished team is a talented blend of Clinical Specialists, Computer Scientists, Graphic Designers, Producers, and Multimedia and Advanced 3D Animation experts who ensure that all our artwork is both innovative and engaging. Our colorful and vibrant murals can add a theme to a singular room or an entire department.

Customers may choose from a library of already created murals or work with CHS to design a custom theme specific to their facility. The library of murals includes themes for pediatric, adult patients, blended (for patients of all ages), and women's health.