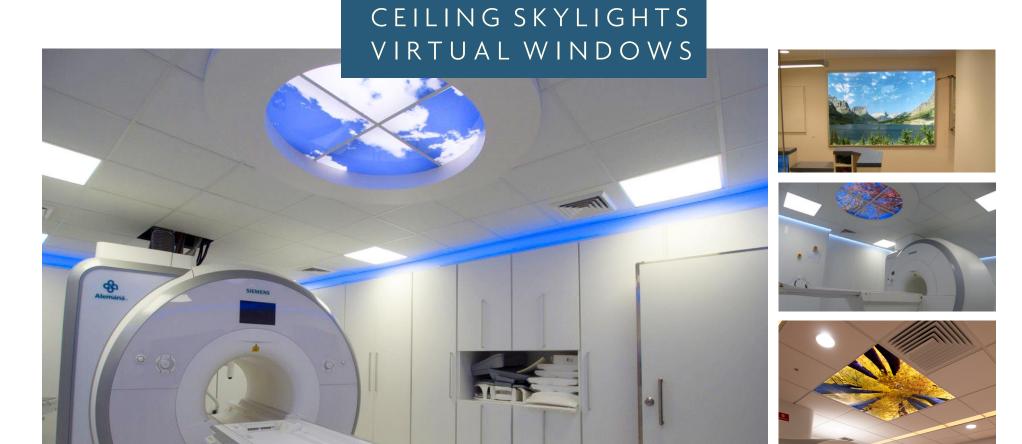

Our LED ceiling skylights and Virtual Windows are MRI compatible and can be installed in ceilings or on walls. Choose from either square, rectangle or round shapes with sizes ranging from 2'x2' to full suite. Your patients will love the relaxing atmosphere these skylights and virtual windows create and their durable LED panels will ensure a long-lasting piece of artwork.