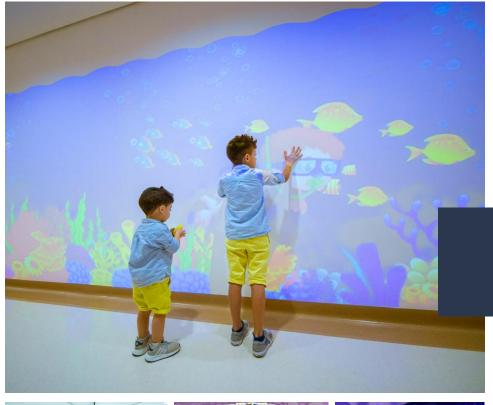

ImmerActive transforms the patient experience by immersing them in a vibrantly customized environment.

Patients can choose the images and designs that best help them to feel comfortable and calm and change the way that they experience healthcare.

#### Features Include:

- Gantry animations available for CT Scan, PET/CT, MRI, PET/MRI, Nuclear Medicine and Linear Accelerators.
- Wall, ceiling or floor animations designed for any imaging or healthcare space.
- Customizable and flexible software which allows the patient to choose their own animated environment.
- Animations include beautiful nature images, pediatric images, holiday images, patient education and much more.
- Product can be added to existing equipment or made as an entirely new construction.
- Design ensures that no hardware touches the equipment gantry which allows for ease of equipment service and maintenance.