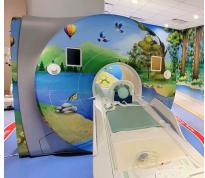

#### Features Include:

- Gantry animations available for CT Scan, PET/CT, MRI, PET/MRI, Nuclear Medicine and Linear Accelerators.
- Wall, ceiling or floor animations designed for any imaging or healthcare space.
- Customizable and flexible software which allows the patient to choose their own animated environment.
- Animations include beautiful nature images, pediatric images, holiday images, patient education and much more.
- Product can be added to existing equipment or made as an entirely new construction.
- Design ensures that no hardware touches the equipment gantry which allows for ease of equipment service and maintenance.

ENSPIRATIONS 360

ImmerActive 360 brings your entire suite to life like nothing else. We can enhance the patient experience by taking their mind off the ImmerActive 360 solution enables the patient to become the hospital environment and refocus their mind towards a fun, fully immersed in an experience that changes the environment and the surrounding.