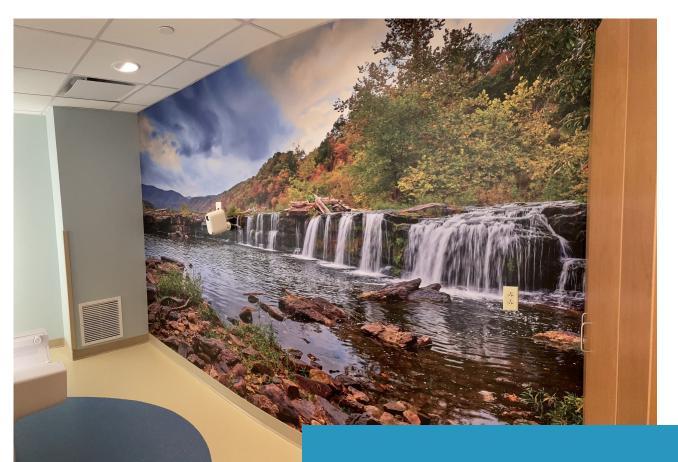

# WALL COVERINGS

Transform walls with our hospital grade vinyl covering, which is applied like wallpaper to create a special environment. Customers can pick from a library of designs, or work with Comfort Health Solutions to create a custom theme specific for their facility.

## MURALS

Comfort Health Solutions' accomplished team is a talented blend of Clinical Specialists, Computer Scientists, Graphic Designers, Producers, and Multimedia and Advanced 3D Animation experts who ensure that all our artwork is both innovative and engaging. Our colorful and vibrant murals can add a theme to a singular room or an entire department.

Customers may choose from a library of already created murals or work with CHS to design a custom theme specific to their facility. The library of murals includes themes for pediatric, adult patients, blended (for patients of all ages), and women's health.