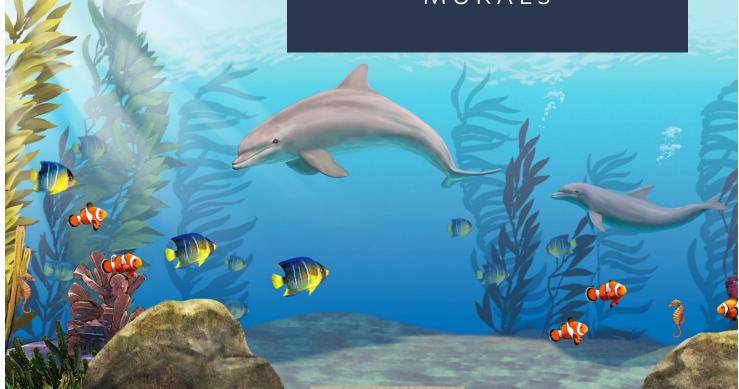

## MURALS

Comfort Health Solutions' accomplished team is a talented blend of Clinical Specialists, Computer Scientists, Graphic Designers, Producers, and Multimedia and Advanced 3D Animation experts who ensure that all our artwork is both innovative and engaging. Our colorful and vibrant murals can add a theme to a singular room or an entire department.

Customers may choose from a library of already created murals or work with CHS to design a custom theme specific to their facility. The library of murals includes themes for pediatric, adult patients, blended (for patients of all ages), and women's health.