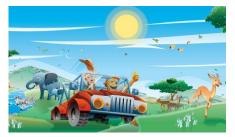

## MURALS

Comfort Health Solutions' accomplished team is a talented blend of Clinical Specialists, Computer Scientists, Graphic Designers, Producers, and Multimedia and Advanced 3D Animation experts who ensure that all our artwork is both innovative and engaging. Our colorful and vibrant murals can add a theme to a singular room or an entire department.

Customers may choose from a library of already created murals or work with CHS to design a custom theme specific to their facility. The library of murals includes themes for pediatric, adult patients, blended (for patients of all ages), and women's health.