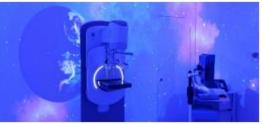

# EQUIPMENT SKINS

Our themed hospital grade vinyl coverings are applied to the gantry or table of various pieces of equipment (CT, MRI, PET, Nuclear Medicine, R/F, DR, etc.) to create a unique design. Diamond Shield is a secondary clear covering that can also be applied to specific areas that may be susceptible to more wear and tear.