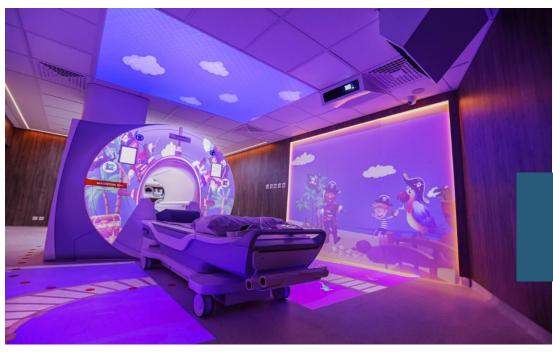

ImmerActive transforms the patient experience by immersing them in a vibrantly customized environment.

Patients can choose the images and designs that best help them to feel comfortable and calm and change the way that they experience healthcare.

ENSPIRATIONS 360

ImmerActive 360 brings your entire suite to life like nothing else. We can enhance the patient experience by taking their mind off the ImmerActive 360 solution enables the patient to become the hospital environment and refocus their mind towards a fun, fully immersed in an experience that changes the environment and the surrounding.

mind stimulating experience.

ImmerLight is a full suite ambient solution that provides a calming wash of color to the room. As a popular solution for both patients and staff, ImmerLight has proven to create a calming environment during an otherwise stressful time in a patient's life.