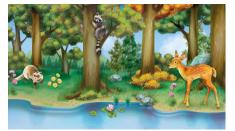

## MURALS

Comfort Health Solutions' accomplished team is a talented blend of Clinical Specialists, Computer Scientists, Graphic Designers, Producers, and Multimedia and Advanced 3D Animation experts who ensure that all our artwork is both innovative and engaging. Our colorful and vibrant murals can add a theme to a singular room or an entire department.

Customers may choose from a library of already created murals or work with CHS to design a custom theme specific to their facility. The library of murals includes themes for pediatric, adult patients, blended (for patients of all ages), and women's health.