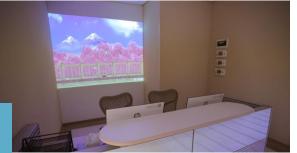

IMMER DISPLAY

ImmerDisplay transforms the patient experience by allowing them to choose their environment through a variety of design and lighting options. ImmerDisplay will bring the room to life and change its atmosphere to reflect a sense of peace and tranquility for patients and staff.

#### Features Include:

- Real-time media content and ambient lighting selectable through a tablet.
- Play music and videos or view photos directly on the ImmerDisplay.
- Mount ImmerDisplay either horizontally or vertically on walls, or add an MRI compatible stand to make it mobile.
- Play the latest movies from Netflix, YouTube or with a DVD.