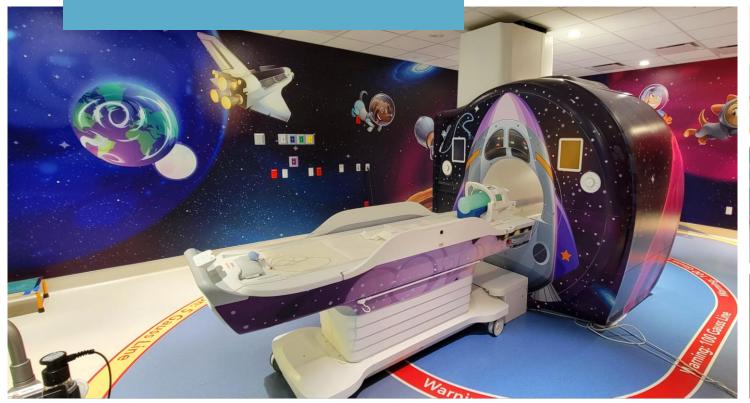

# EQUIPMENT SKINS

Our themed hospital grade vinyl coverings are applied to the gantry or table of various pieces of equipment (CT, MRI, PET, Nuclear Medicine, R/F, DR, etc.) to create a unique design. Diamond Shield is a secondary clear covering that can also be applied to specific areas that may be susceptible to more wear and tear.

## MURALS

Comfort Health Solutions' accomplished team is a talented blend of Clinical Specialists, Computer Scientists, Graphic Designers, Producers, and Multimedia and Advanced 3D Animation experts who ensure that all our artwork is both innovative and engaging. Our colorful and vibrant murals can add a theme to a singular room or an entire department.

Customers may choose from a library of already created murals or work with CHS to design a custom theme specific to their facility. The library of murals includes themes for pediatric, adult patients, blended (for patients of all ages), and women's health.