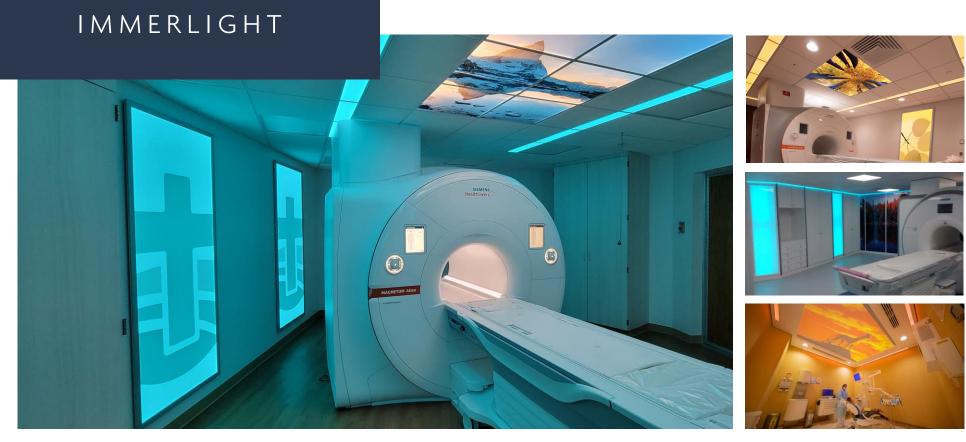

mind stimulating experience.

ImmerLight is a full suite ambient solution that provides a calming wash of color to the room. As a popular solution for both patients and staff, ImmerLight has proven to create a calming environment during an otherwise stressful time in a patient's life.

ImmerLight serene panels offer a rich ambient solution and are flexible in spaces with constraints. Each panel is custom designed to fit within space requirements on a ceiling or wall, and can be controlled independently, or globally through a wireless controller. Our wall panels can be stand alone subtle lighting solutions or can be mixed with imagery to become artwork within the suite.