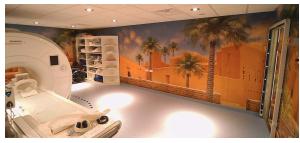

# WALL COVERINGS

Transform walls with our hospital grade vinyl covering, which is applied like wallpaper to create a special environment. Customers can pick from a library of designs, or work with Comfort Health Solutions to create a custom theme specific for their facility.

## MURALS

Comfort Health Solutions' accomplished team is a talented blend of Clinical Specialists, Computer Scientists, Graphic Designers, Producers, and Multimedia and Advanced 3D Animation experts who ensure that all our artwork is both innovative and engaging. Our colorful and vibrant murals can add a theme to a singular room or an entire department.

Customers may choose from a library of already created murals or work with CHS to design a custom theme specific to their facility. The library of murals includes themes for pediatric, adult patients, blended (for patients of all ages), and women's health.